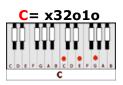

## **GUITAR / KEYBOARD CHORDS:**

**G** (arpeggio)

INTRO: Cmaj7-C Cmaj7-C Fmaj7-F Fmaj7-F X2

Cmaj7-C Cmaj7-F Fmaj7-F

Every night...I'm lying in bed...holding you close in my dreams

Cmaj7-C Cmaj7-C Fmaj7-F Fmaj7-F