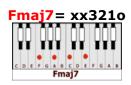

## **GUITAR / KEYBOARD CHORDS:**

**G** (arpeggio)

INTRO: Cmaj7-C Cmaj7-C Fmaj7-F Fmaj7-F X2

Cmaj7-C Cmaj7-F Fmaj7-F

Every night...I'm lying in bed...holding you close in my dreams

Cmaj7-C Cmaj7-C Fmaj7-F Fmaj7-F