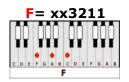

## **GUITAR / KEYBOARD CHORDS:**

**G** (arpeggio)

INTRO: Cmaj7-C Cmaj7-C Fmaj7-F Fmaj7-F X2

Cmaj7-C Cmaj7-F Fmaj7-F

Every night...I'm lying in bed...holding you close in my dreams

Cmaj7-C Cmaj7-C Fmaj7-F Fmaj7-F