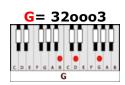

## **GUITAR / KEYBOARD CHORDS:**

**G** (arpeggio)

INTRO: Cmaj7-C Cmaj7-C Fmaj7-F Fmaj7-F X2

Cmaj7-C Cmaj7-F Fmaj7-F

Every night...I'm lying in bed...holding you close in my dreams

Cmaj7-C Cmaj7-C Fmaj7-F Fmaj7-F

Fm7 C

BRIDGE: I'm going back in time and it's a sweet dream

It was a quiet night..and I would be all right..if I could go on sleeping

Cmaj7-C Cmaj7-C Fmaj7-F Fmaj7-F But every morning...I wake up and worry...what's gonna happen today? Cmaj7-C Cmaj7-C Fmaj7-F Fmaj7-F You see it your way...and I see it mine...but we both see it slipping away Dm Em Dm **G** (arpeggio) You know we always had each other baby...I guess that wasn't enough...o-o-ohh But here in my heart...I give you the best of my love Dm ENDING CHORUS: Oh-oh-oh ohhhh, sweet darlin...you get the best of my love Cmaj7/G Dm Oh-oh-oh ohhhh, sweet darlin...you get the best of my love Dm Oh-oh-oh ohhhh, sweet darlin...you get the best of my love Cmaj7/G Dm Oh-oh-oh ohhhh, sweet darlin...you get the best of my love Dm Oh-oh-oh ohhhh, sweet darlin...you get the best of my love Cmaj7/G Dm (fade out)