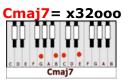

## **GUITAR / KEYBOARD CHORDS:**

**G** (arpeggio)

INTRO: Cmaj7-C Cmaj7-C Fmaj7-F Fmaj7-F X2

Cmaj7-C Cmaj7-F Fmaj7-F

Every night...I'm lying in bed...holding you close in my dreams

Cmaj7-C Cmaj7-C Fmaj7-F Fmaj7-F